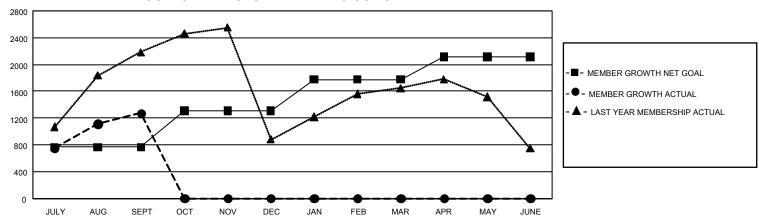

## GOALS AND ACTUAL MEMBERS CUMULATIVE

| DROPPED CLUBS: 17 |     | 328 CLUBS OF 1,099 ADDED 1<br>OR MORE NEW MEMBERS | GENDER DISTRIBUTION         |                 |
|-------------------|-----|---------------------------------------------------|-----------------------------|-----------------|
|                   |     |                                                   | MALE                        | 29,088 (75.52%) |
|                   |     |                                                   | FEMALE                      | 9,410 (24.43%)  |
| DROPPED MEMBERS   |     |                                                   | NON BINARY                  | 9 (0.02%)       |
| DECEASED          | 24  |                                                   | PREFER NOT TO ANSWER        | 9 (0.02%)       |
| CLUB CANCELLED    | 66  |                                                   | TOTAL FAMILY UNIT MEMBERS 0 |                 |
| OTHER             | 524 | CLICK HERE FOR                                    |                             |                 |
| TOTAL             | 614 | CUMULATIVE MEMBERSHIP DATA                        | FAMILY MEMBERS PAYING HA    | LF DUES 0       |

| Members               |                           |                         |                                              |  |  |  |  |  |
|-----------------------|---------------------------|-------------------------|----------------------------------------------|--|--|--|--|--|
| RESULTS FOR 2024-2025 |                           |                         |                                              |  |  |  |  |  |
| QUARTER               | MEMBER GROWTH NET<br>GOAL | MEMBER GROWTH<br>ACTUAL | DROPPED MEMBERS ACTUAL (including transfers) |  |  |  |  |  |
| JULY/AUG/SEF          | PT 765                    | 2,078                   | 620                                          |  |  |  |  |  |
| OCT/NOV/DEC           | 545                       | 0                       | 0                                            |  |  |  |  |  |
| JAN/FEB/MAR           | 465                       | 0                       | 0                                            |  |  |  |  |  |
| APR/MAY/JUN           | E 340                     | 0                       | 0                                            |  |  |  |  |  |