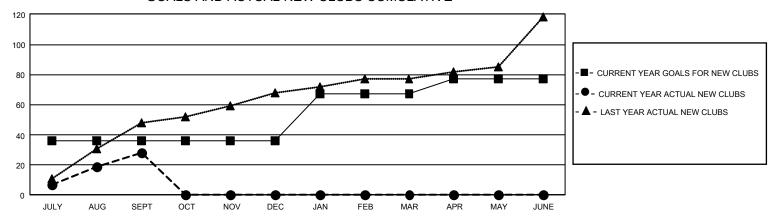

## GOALS AND ACTUAL NEW CLUBS CUMULATIVE

## GMT Constitutional Area 6 - I, Group D

REPORT DOES NOT INCLUDE CLUBS IN UNDISTRICTED AREAS.

|               | 01.1                  |           |               | 1              |  |  |
|---------------|-----------------------|-----------|---------------|----------------|--|--|
|               | Clubs                 |           |               |                |  |  |
|               | RESULTS FOR 2024-2025 |           |               |                |  |  |
| QUARTER       | NEW CLUB GOAL         | NEW CLUBS | DROPPED CLUBS | QUARTER MEMBER |  |  |
| JULY/AUG/SEPT | 108                   | 28        | 17            | JULY/AUG/SEPT  |  |  |
| OCT/NOV/DEC   | 0                     | 0         | 0             | OCT/NOV/DEC    |  |  |
| JAN/FEB/MAR   | 93                    | 0         | 0             | JAN/FEB/MAR    |  |  |
| APR/MAY/JUNE  | 30                    | 0         | 0             | APR/MAY/JUNE   |  |  |